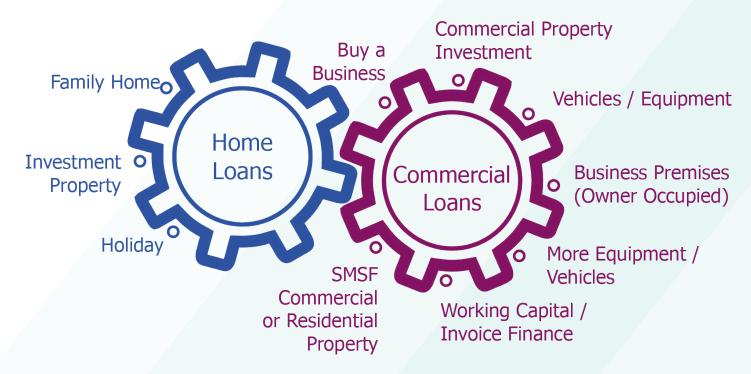

## Do you need a smart business and commercial loan?

We are committed to finding the right commercial lending solution to help grow your business.

## How we can help you...

- Refinance your commercial loans
- Expand your business through extra borrowing capacity for acquisitions
- Own your own business premises rather than paying rent
- Apply for **development finance**
- Assist with capital expenditure